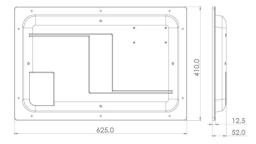

## **TECHNICAL DATA**

|                              | INV 80         | INV 80 carbon  |
|------------------------------|----------------|----------------|
| Order Number                 | 1.084.672.00   | 1.084.677.00   |
| Dimensions L x W x D (mm)    | 625 x 410 x 52 | 625 x 410 x 52 |
| Min. installation depth (mm) | 40             | 40             |
| Weight (kg)                  | 2,2            | 1,9            |
| Capacity (Watt)              | 80             | 80             |
| Impedance (Ohm)              | 8              | 8              |
| Sensitivity                  | 88 dB/1W/1m    | 95 dB/1W/1m    |
| Frequency range              | 80 Hz - 20 kHz | 80 Hz - 20 kHz |
| Suitable for outdoors        | Х              | ✓              |