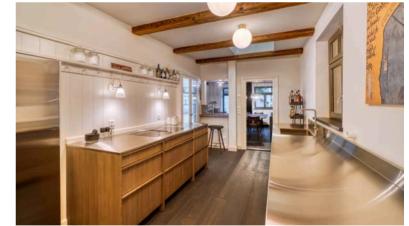

### REFERENCE

Heiko Neundörfer, Managing Director of HiFi Forum GmbH: "An invisible speaker system is advisable for old buildings especially, as it will not disturb the structural features or furnishings. For our Invisible Showhouse, the overarching idea was therefore to ensure that the technology slips seamlessly into the newly created design and remains largely hidden. We deliberately opted for invisible sound membranes from Revox | purSonic due to their outstanding quality."

# REVOX PRODUCTS USE CASES

Living room Home cinema Bedroom Roof terrace Bathroom Kitchen

# INVISIBLE SHOWHOUSE/HOME LAUF AN DER PEGNITZ, DE

Thomas Brett, Managing Director of Brett Einrichtung GmbH, owner and developer: "We recognised the potential of the old house straight away, although there was still plenty to do, of course. We were immediately thrilled by the idea of using concealed technology. Doing so transformed the modern digital lifestyle and the cosiness of the old stone building into a harmonious whole."