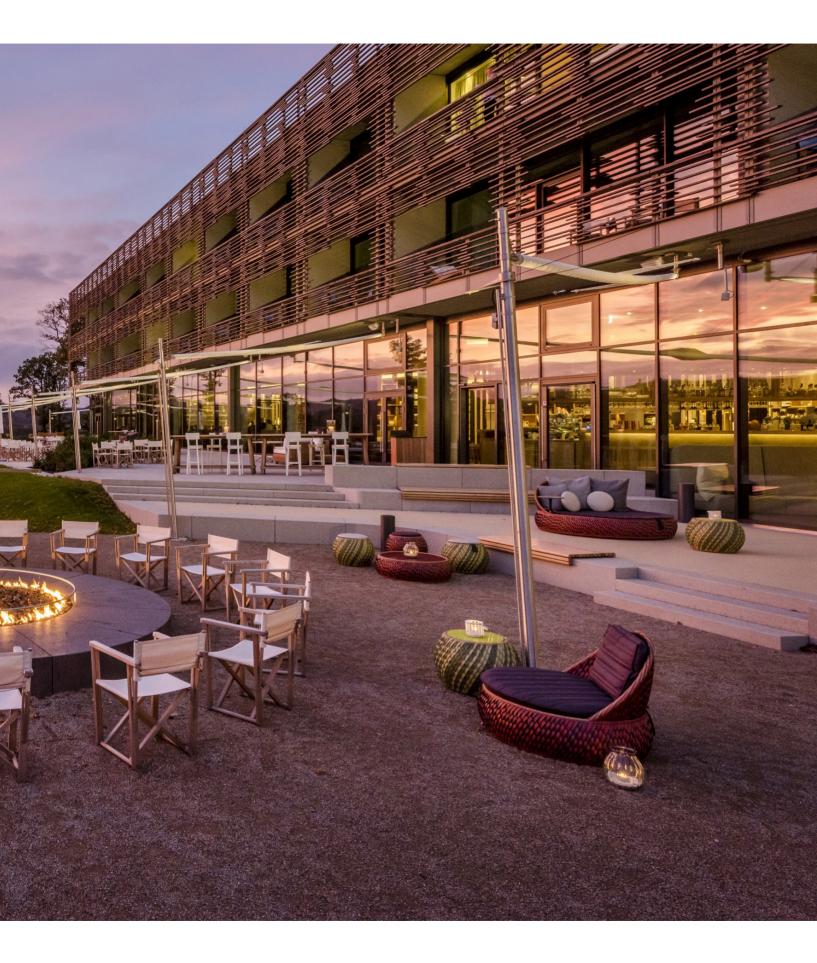

### REFERENCE

There are locations that are imbued with a particular strength. We can sense immediately: This is the right place for me!

The Seezeitlodge is one of these places. Surrounded by greenery. Built close to the water. Full of good cheer for precisely these reasons. Free-spirited. But still down to earth. Perched on its own on a small, forested promontory – with a stunning view over Lake Bostal in the Sankt Wendel region. The power of the location is reflected in the atmospheric quality of the interior as well. Its design creates an authentic and laid-back lodge style: cozy but not common. Inspirational and refreshingly different.

# SEEZEITLODGE HOTEL & SPA GONNESWEILER, DE

"Although our audio system from an American provider was still working well, we made a conscious decision to upgrade it. This was entirely due to the exceptional and persuasive Revox sound quality, the eye-catching design and, last but not least, the personal and individual support we received from the Revox team. Guests can now enjoy an acoustic counterpart to all the other unique experiences at our hotel", says Christian Sersch – Host & Managing Director at Seezeitlodge.