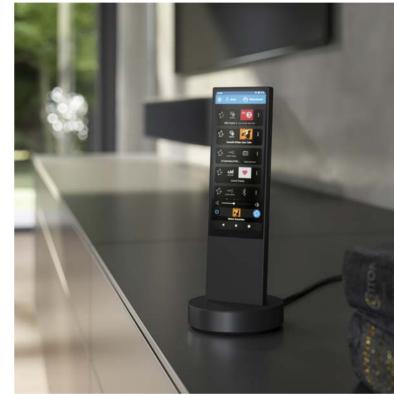

### CONTROL UNITS

The Revox control concept is designed to give users multiple options and to ensure consistently simple and intuitive operation – at the touch of a button with the wall-mounted control, always at hand with the Multiuser App for smartphones and tablets or the traditional way with a remote control.

Revox Multiuser App – View of personal favourites and room selection.

Revox **STUDIO**CONTROL C200

their user profiles. This concept creates a simple and immediately operable system, whether in one room or across several.