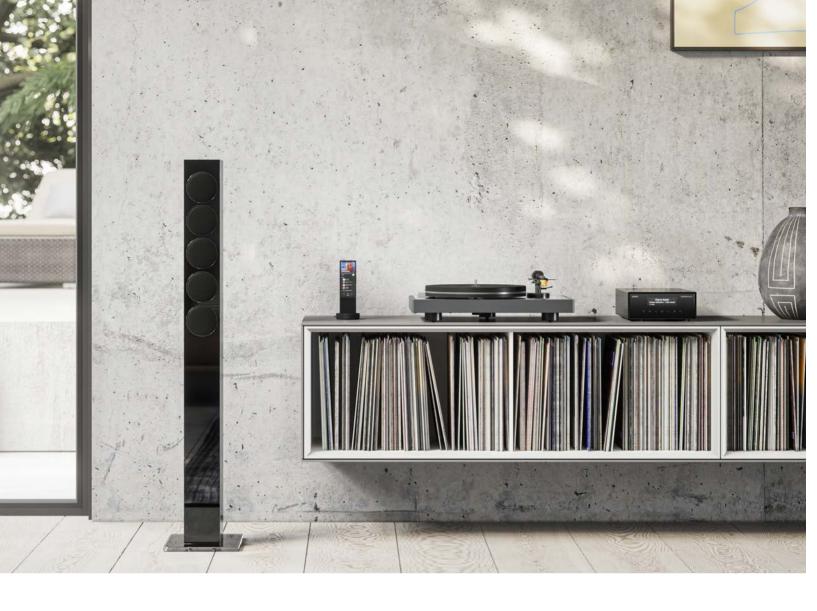

### RANGE OF PRODUCTS

Revox offers a wide range of products with audio systems, amplifiers, speakers and even invisible sound membranes, which can all be combined into a future-proof multiuser system – depending on whether you want a standalone, multiroom solution or integration into a smart home system. We provide everything you need for an individual music experience. All elements are coordinated, mutually compatible and can be upgraded at any time to meet your needs,

requirements or design demands, e.g. elegant floor-standing speakers in the living room or invisible speakers as a concealed solution in the kitchen.

Ideal for use in new builds, but just as suitable for retrofits and in rental properties thanks to the Wi-Fi option.