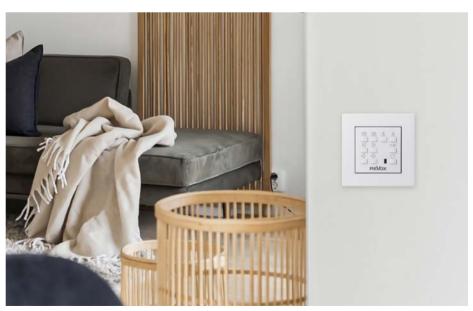

Revox C18 Multiuser wall control

### CONTROL UNITS

The Revox control concept is designed to give users multiple options and to ensure consistently simple and intuitive operation – at the touch of a button with the wall-mounted control, always at hand with the Multiuser App for smartphones and tablets or the traditional way with a remote control.