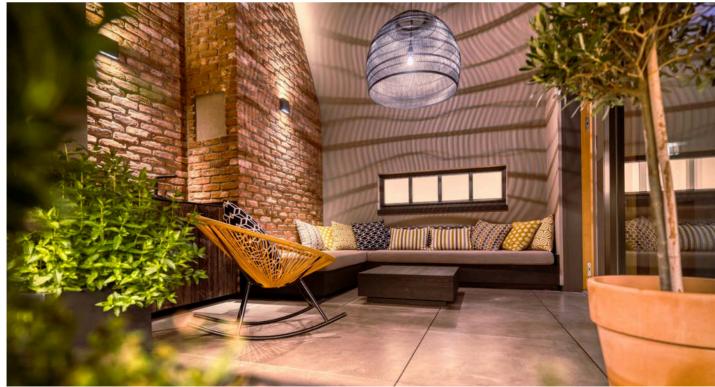

### REFERENCE

Heiko Neundörfer, Managing Director of HiFi Forum GmbH: "An invisible speaker system is advisable for old buildings especially, as it will not disturb the structural features or furnishings. For our Invisible Showhouse, the overarching idea was therefore to ensure that the technology slips seamlessly into the newly created design and remains largely hidden. We deliberately opted for invisible sound membranes from Revox | purSonic due to their outstanding quality."

# REVOX PRODUCTS USE CASES

Living room Home cinema Bedroom Roof terrace Bathroom Kitchen