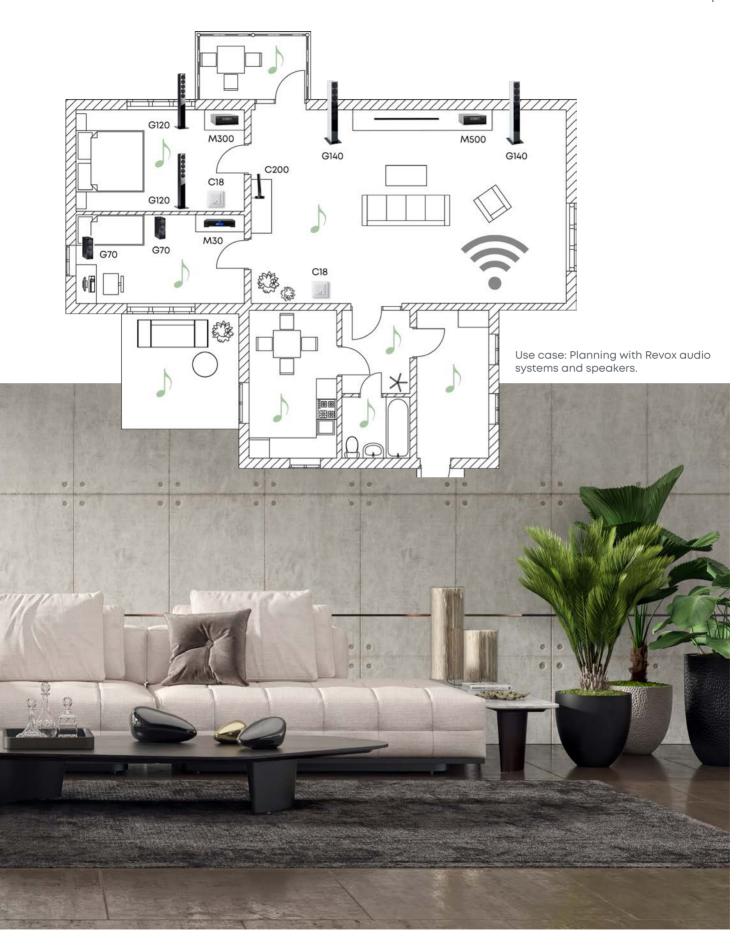

### RANGE OF PRODUCTS

Revox offers a wide range of products with audio systems, amplifiers, speakers and even invisible sound membranes, which can all be combined into a future-proof multiuser system – depending on whether you want a standalone, multiroom solution or integration into a smart home system. We provide everything you need for an individual music experience. All elements are coordinated, mutually compatible and can be upgraded at any time to meet your needs,

requirements or design demands, e.g. elegant floor-standing speakers in the living room or invisible speakers as a concealed solution in the kitchen.

Ideal for use in new builds, but just as suitable for retrofits and in rental properties thanks to the Wi-Fi option.

Revox audio systems **STUDIO**MASTER M500

Revox amplifiers M30 Multiuser Amplifier – Wi-Fi/LAN

Revox amplifiers V219 Multiuser Amplifier – LAN

Revox servers V400 Multiuser Server

Learn more about the Revox Multiuser products.

Revox C18 Multiuser wall control