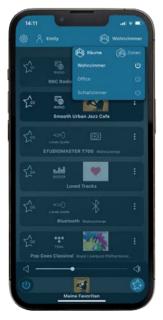

The new Multiuser 3.0 comes with game-changing benefits. In addition to LAN, the Wi-Fi option enables the connection of several products for multiroom use cases. The Revox Multiuser App allows users to bookmark every available audio source in the system as a personal favourite in

Revox Multiuser App – View of personal favourites and room selection.

Revox **STUDIO**CONTROL C200

their user profiles. This concept creates a simple and immediately operable system, whether in one room or across several.