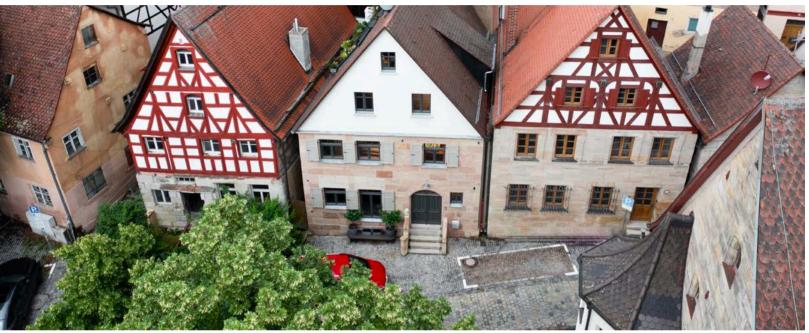

### REFERENCE

Heiko Neundörfer, Managing Director of HiFi Forum GmbH: "An invisible speaker system is advisable for old buildings especially, as it will not disturb the structural features or furnishings. For our Invisible Showhouse, the overarching idea was therefore to ensure that the technology slips seamlessly into the newly created design and remains largely hidden. We deliberately opted for invisible sound membranes from Revox | purSonic due to their outstanding quality."

# REVOX PRODUCTS USE CASES

Living room Home cinema Bedroom Roof terrace Bathroom Kitchen

# INVISIBLE SHOWHOUSE/HOME LAUF AN DER PEGNITZ, DE

Thomas Brett, Managing Director of Brett Einrichtung GmbH, owner and developer: "We recognised the potential of the old house straight away, although there was still plenty to do, of course. We were immediately thrilled by the idea of using concealed technology. Doing so transformed the modern digital lifestyle and the cosiness of the old stone building into a harmonious whole."