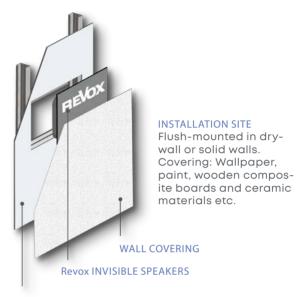

### REVOX INVISIBLE SPEAKERS

Harmonious aesthetics and functionality are vital factors in the world of modern architecture. Invisible speakers from Revox are not just ordinary flat-panel models. They are integrated design elements, miracles of surround sound, convenient PA systems and much more besides. Their versatility in accommodating any con-

ceivable room design is incredible – whether in walls, ceilings, façades, decorative materials or cabinets. They can be built in virtually any shape or material and to meet almost any structural requirement. These capabilities enable their use in particularly demanding locations – both indoors and outdoors.

Learn more about the Revox Invisible Speakers.

**DRYWALL or SOLID WALLS** 