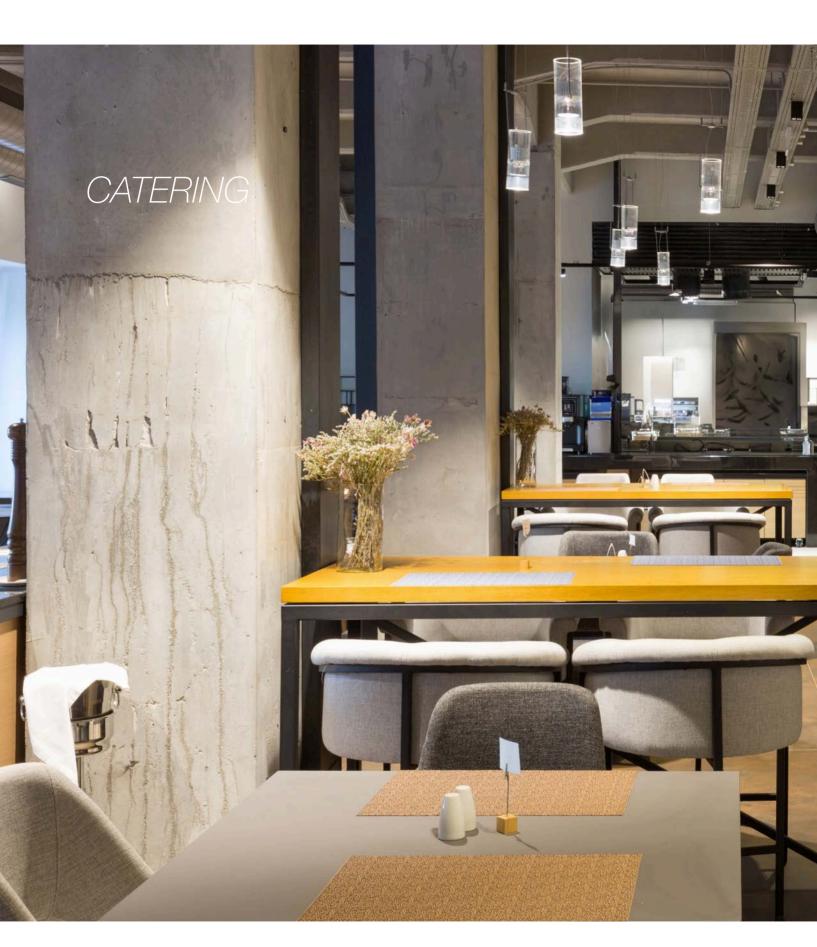

### YOUR MUSIC CONCEPT CATERING

Catering establishments need the right music concept to highlight the tasteful ambience. Guests should feel at ease, whether with soft background music while eating or atmospheric music while enjoying a drink at the bar. Revox audio systems let you play the right music to suit the requirements and space. Built into walls, ceilings or furniture, our invisible speakers even remain completely hidden. Ideally designed for all use cases in the catering sector.

#### **BENEFITS**

- · Highest sound quality in all rooms
- Easy to operate, custom configurations/ default settings
- Set up rooms and zones (e.g. restaurant, bar, terrace)
- Individual products to match the architecture and interior design
- Integration of outdoor areas possible
   (e.g. the terrace, gardens)

### CATERING