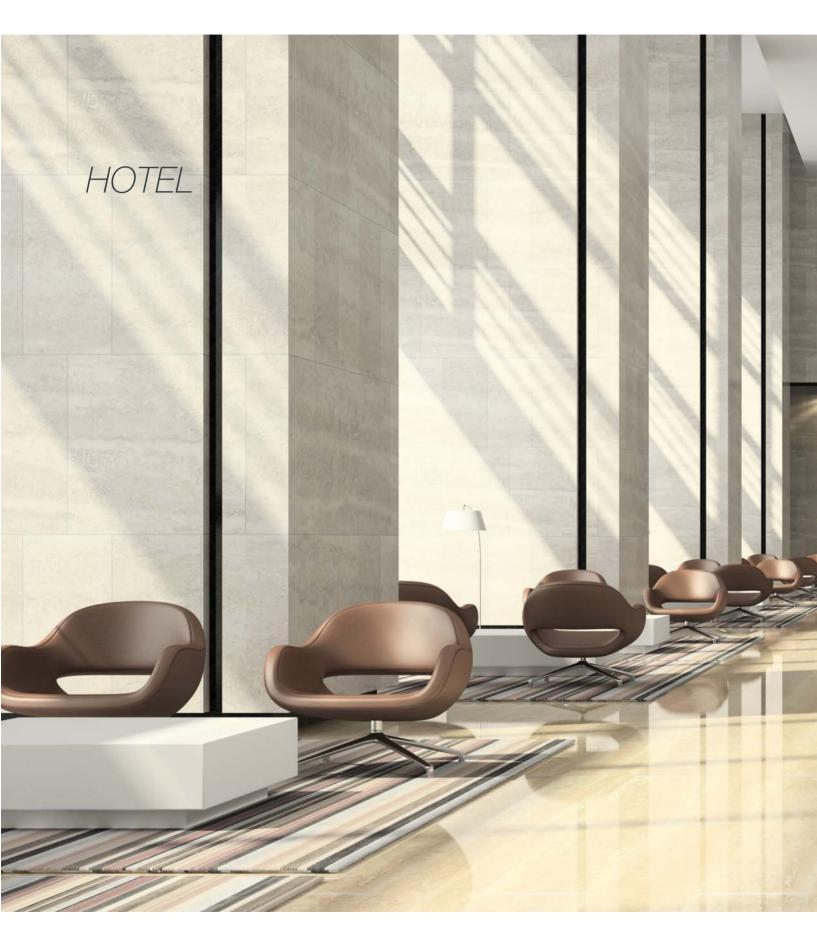

### YOUR MUSIC CONCEPT HOTEL

Guests should feel at home in a hotel and experience a comfortable setting with a professional environment for meetings. Creating this experience requires highest sound quality in all rooms. With Revox audio systems, you can reliably broadcast music and public announcements in outstanding quality throughout the establishment. Built into walls, ceilings or furniture, our invisible speakers remain completely hidden. They are the ideal solution for all special use cases in hotels.

#### **BENEFITS**

- · Highest sound quality in all rooms
- Set up rooms and zones (lobby, restaurant, conference areas, suites)
- Easy to operate, custom configurations/ default settings
- Every guest can play music in their own rooms just they way they prefer
- Individual products to match the architecture and interior design
- Music in special environments as well (e.g. spa, pool area, outdoors)

### HOTEL

(P) ROOM/SUITE

CONFERENCE BATHROOM/SPA