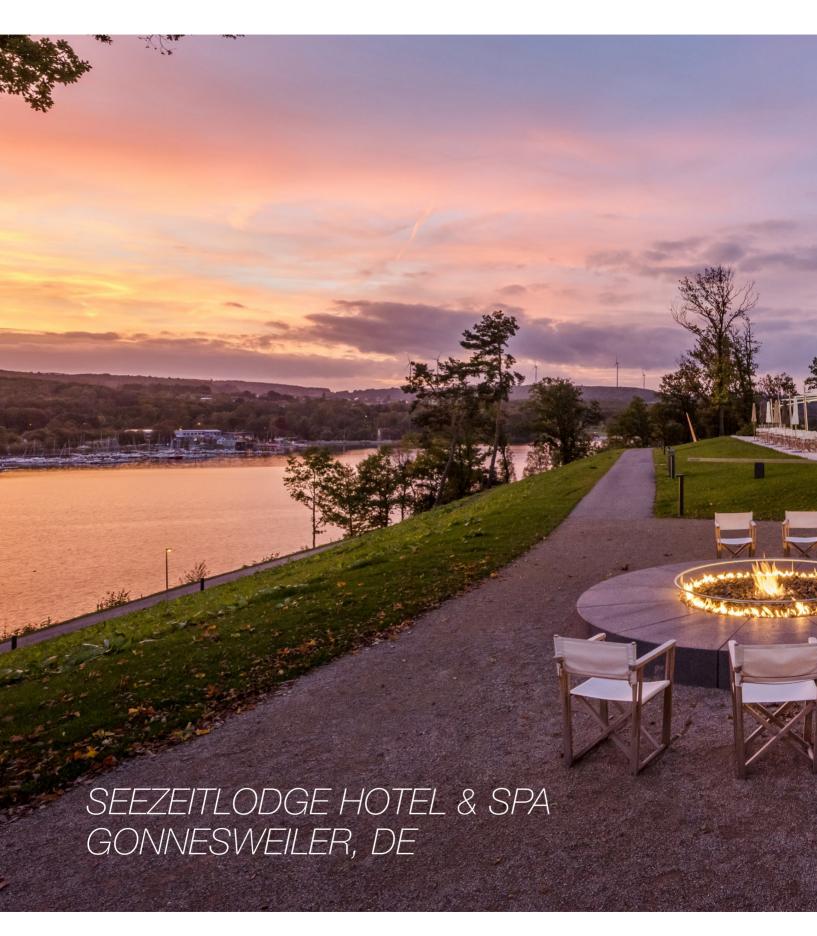

### REFERENCE

There are locations that are imbued with a particular strength. We can sense immediately: This is the right place for me!

The Seezeitlodge is one of these places. Surrounded by greenery. Built close to the water. Full of good cheer for precisely these reasons. Free-spirited. But still down to earth. Perched on its own on a small, forested promontory – with a stunning view over Lake Bostal in the Sankt Wendel region. The power of the location is reflected in the atmospheric quality of the interior as well. Its design creates an authentic and laid-back lodge style: cozy but not common. Inspirational and refreshingly different.

# SEEZEITLODGE HOTEL & SPA GONNESWEILER, DE

"Although our audio system from an American provider was still working well, we made a conscious decision to upgrade it. This was entirely due to the exceptional and persuasive Revox sound quality, the eye-catching design and, last but not least, the personal and individual support we received from the Revox team. Guests can now enjoy an acoustic counterpart to all the other unique experiences at our hotel", says Christian Sersch – Host & Managing Director at Seezeitlodge.