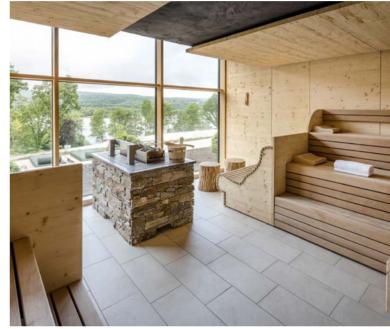

### REFERENCE

There are locations that are imbued with a particular strength. We can sense immediately: This is the right place for me!

The Seezeitlodge is one of these places. Surrounded by greenery. Built close to the water. Full of good cheer for precisely these reasons. Free-spirited. But still down to earth. Perched on its own on a small, forested promontory – with a stunning view over Lake Bostal in the Sankt Wendel region. The power of the location is reflected in the atmospheric quality of the interior as well. Its design creates an authentic and laid-back lodge style: cozy but not common. Inspirational and refreshingly different.

### REVOX PRODUCTS USE CASES

Lobby Restaurant Spa Gym Outdoors Hotel room