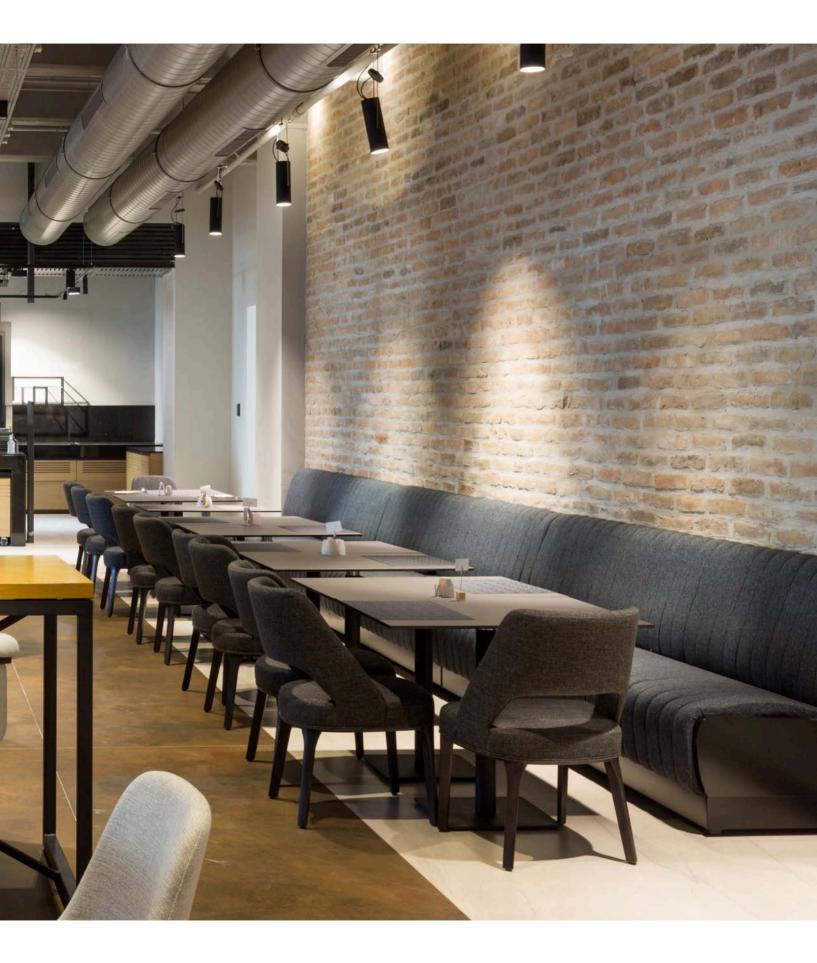

### YOUR MUSIC CONCEPT CATERING

Catering establishments need the right music concept to highlight the tasteful ambience. Guests should feel at ease, whether with soft background music while eating or atmospheric music while enjoying a drink at the bar. Revox audio systems let you play the right music to suit the requirements and space. Built into walls, ceilings or furniture, our invisible speakers even remain completely hidden. Ideally designed for all use cases in the catering sector.

#### **BENEFITS**

- · Highest sound quality in all rooms
- Easy to operate, custom configurations/ default settings
- Set up rooms and zones (e.g. restaurant, bar, terrace)
- Individual products to match the architecture and interior design
- Integration of outdoor areas possible
   (e.g. the terrace, gardens)

### CATERING