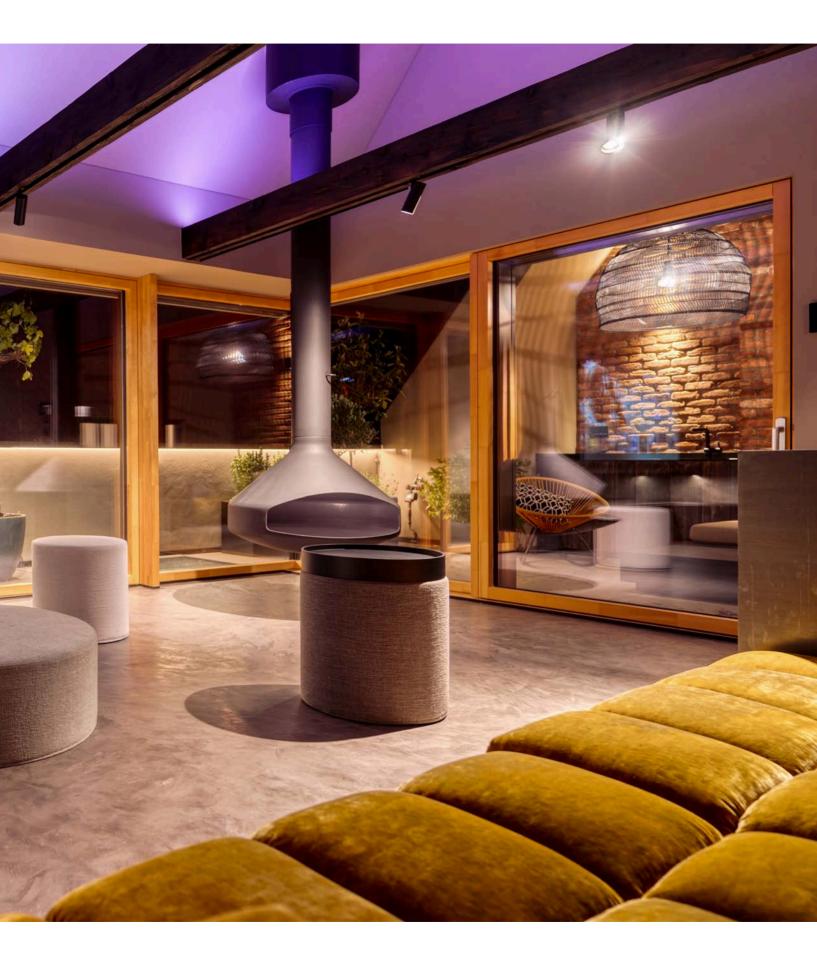

### REFERENCE

Heiko Neundörfer, Managing Director of HiFi Forum GmbH: "An invisible speaker system is advisable for old buildings especially, as it will not disturb the structural features or furnishings. For our Invisible Showhouse, the overarching idea was therefore to ensure that the technology slips seamlessly into the newly created design and remains largely hidden. We deliberately opted for invisible sound membranes from Revox | purSonic due to their outstanding quality."

# REVOX PRODUCTS USE CASES

Living room Home cinema Bedroom Roof terrace Bathroom Kitchen

# INVISIBLE SHOWHOUSE/HOME LAUF AN DER PEGNITZ, DE

Thomas Brett, Managing Director of Brett Einrichtung GmbH, owner and developer: "We recognised the potential of the old house straight away, although there was still plenty to do, of course. We were immediately thrilled by the idea of using concealed technology. Doing so transformed the modern digital lifestyle and the cosiness of the old stone building into a harmonious whole."