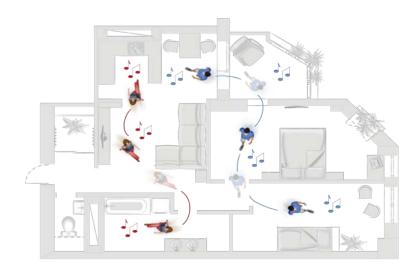

Multiroom solutions enable a simultaneous yet personal experience of music across several rooms.

With the extraordinary quality of its products, Revox has been a leading provider of special solutions for over 40 years. Multiuser | multiroom systems by Revox take things to whole new level compared to standard products. They enable impeccable sound quality and unique individuality for every single user in one room or even across several.

### YOUR MUSIC CONCEPT HOME

Music should be where ever you are and suited to your individual taste. A great music experience enhances the quality of your home and life. Regardless of whether you are in the living room, the kitchen, the spa area or on the terrace. Smart multiroom solutions deliver unique ease of use and are operated intuitively. Whether it's a new build, conversion or retrofit in your rental property – we deliver the right audio solution for a special music experience.