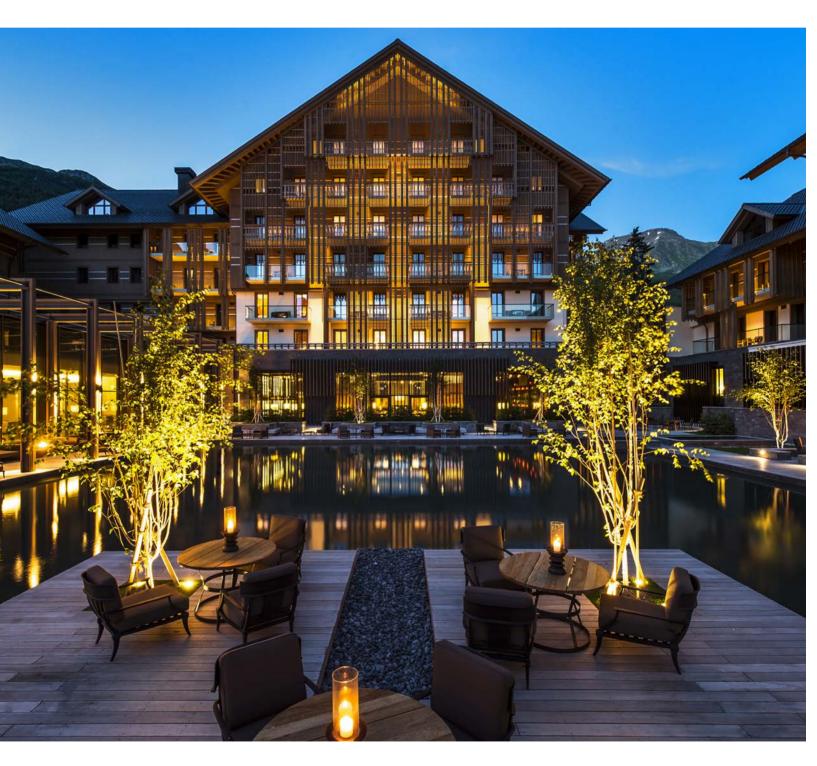

# THE CHEDI ANDERMATT, CH

Nestled in the natural beauty of the Swiss Alps, The Chedi Andermatt blends Swiss traditions of hospitality with Asian grace to create a visually authentic chic look with stylistic elements borrowed from the Far East. The Chedi Andermatt repeatedly ranked top in the 2021 Forbes Travel Guide and is considered one of the best hotels in Europe. Impeccable quality awareness, the most premium personalised service and excellent comfort are guaranteed.

That's why The Chedi trusts in STUDIO SOUND QUALITY from Revox for its audio entertainment.