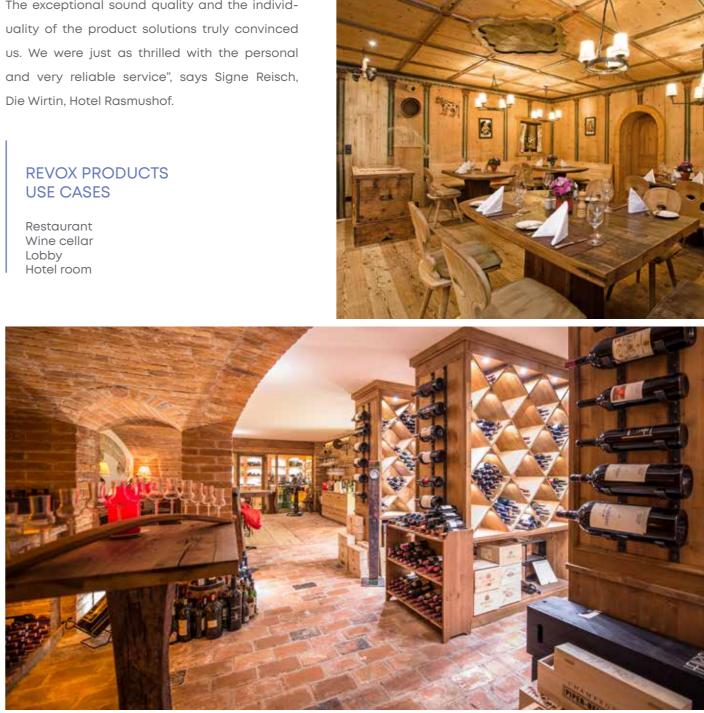

#### REVOX

INVISIBLE SHOWHOUSE/HOME LAUF AN DER PEGNITZ, DE

14.2

BIRRENTER

COLUMN ADDRESS

Home to the legendary "Streif". Boasting its own 9-hole golf course and surrounded by the majestic southern Kitzbühel Alps, the Hotel Rasmushof is located directly at the foot of the Hahnenkamm. Guests at the establishment enjoy an exceptional stay, which is entirely in keeping with the hotel motto "warm, Tyrolean, genuine" coined by their passionate hosts, the Reisch family. Whether in summer or winter - Kitzbühel and the Rasmushof are enchanting at any time of year! "We were very clear about picking the Revox brand for our audio entertainment.

#### RASMUSHOF KITZBÜHEL, AT

The exceptional sound quality and the individ-

Wine cellar