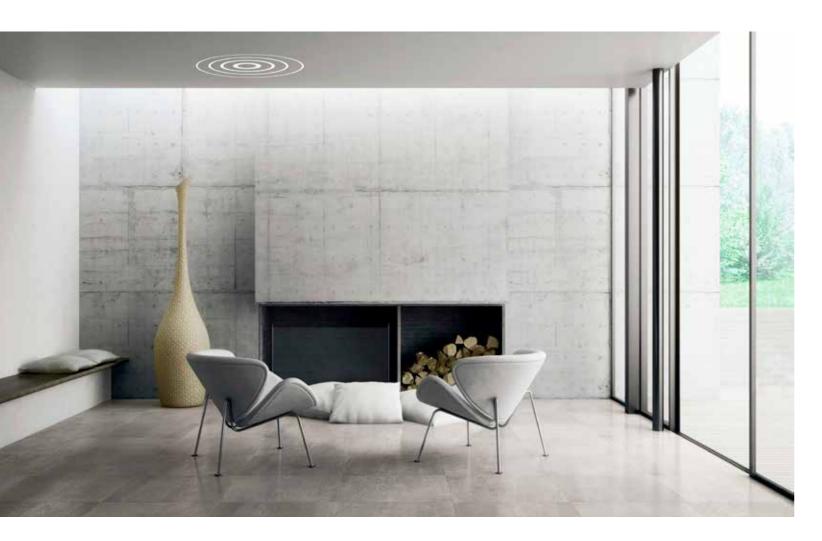

## REVOX INVISIBLE SPEAKERS

Harmonious aesthetics and functionality are vital factors in the world of modern architecture. Invisible speakers from Revox are not just ordinary flat-panel models. They are integrated design elements, miracles of surround sound, convenient PA systems and much more besides. Their versatility in accommodating any con-

**BEVOX** 

ceivable room design is incredible - whether in walls, ceilings, façades, decorative materials or cabinets. They can be built in virtually any shape or material and to meet almost any structural requirement. These capabilities enable their use in particularly demanding locations - both indoors and outdoors.