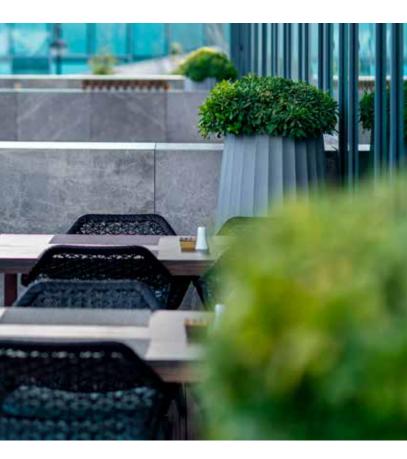

## YOUR MUSIC CONCEPT CATERING

Catering establishments need the right music concept to highlight the tasteful ambience. Guests should feel at ease, whether with soft background music while eating or atmospheric music while enjoying a drink at the bar. Revox audio systems let you play the right music to suit the requirements and space. Built into walls, ceilings or furniture, our invisible speakers even remain completely hidden. Ideally designed for all use cases in the catering sector.

#### **BENEFITS**

- Highest sound quality in all rooms
- Easy to operate, custom configurations/ default settings
- · Set up rooms and zones (e.g. restaurant, bar, terrace)
- · Individual products to match the architecture and interior design
- · Integration of outdoor areas possible (e.g. the terrace, gardens)

#### CATERING

RESTAURANT () BAR

Outdoor