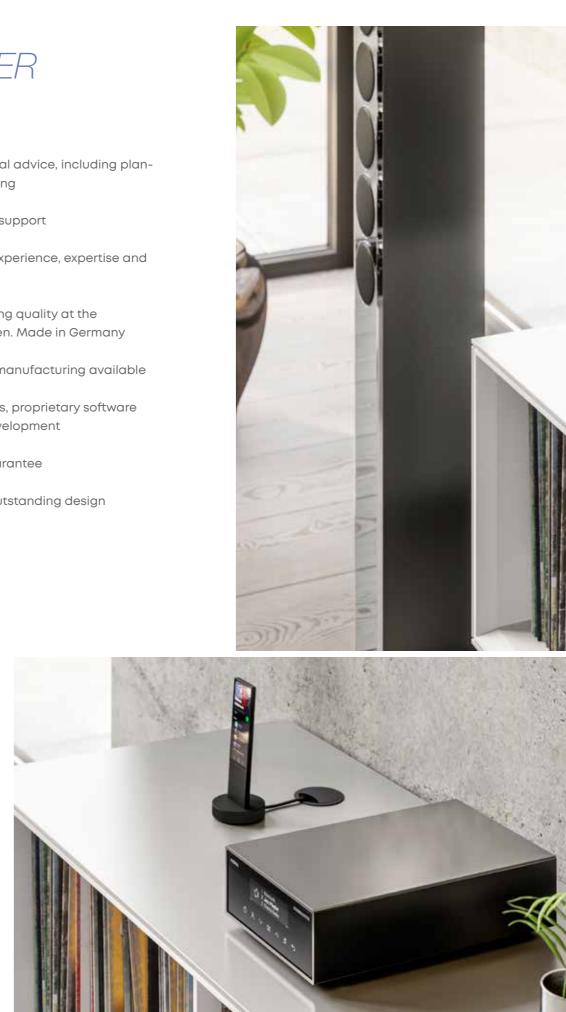

## REVOX INVISIBLE SPEAKERS

Harmonious aesthetics and functionality are vital factors in the world of modern architecture. Invisible speakers from Revox are not just ordinary flat-panel models. They are integrated design elements, miracles of surround sound, convenient PA systems and much more besides. Their versatility in accommodating any con-

**BEVOX** 

ceivable room design is incredible - whether in walls, ceilings, façades, decorative materials or cabinets. They can be built in virtually any shape or material and to meet almost any structural requirement. These capabilities enable their use in particularly demanding locations - both indoors and outdoors.

#### **REVOX INVISIBLE SPEAKERS -**BENEFITS

Discrete solution for exceptional interior design and unbeatable customisation

Suitable for installation in ceilings, walls, indoor and outdoor areas – with minimum installation depth