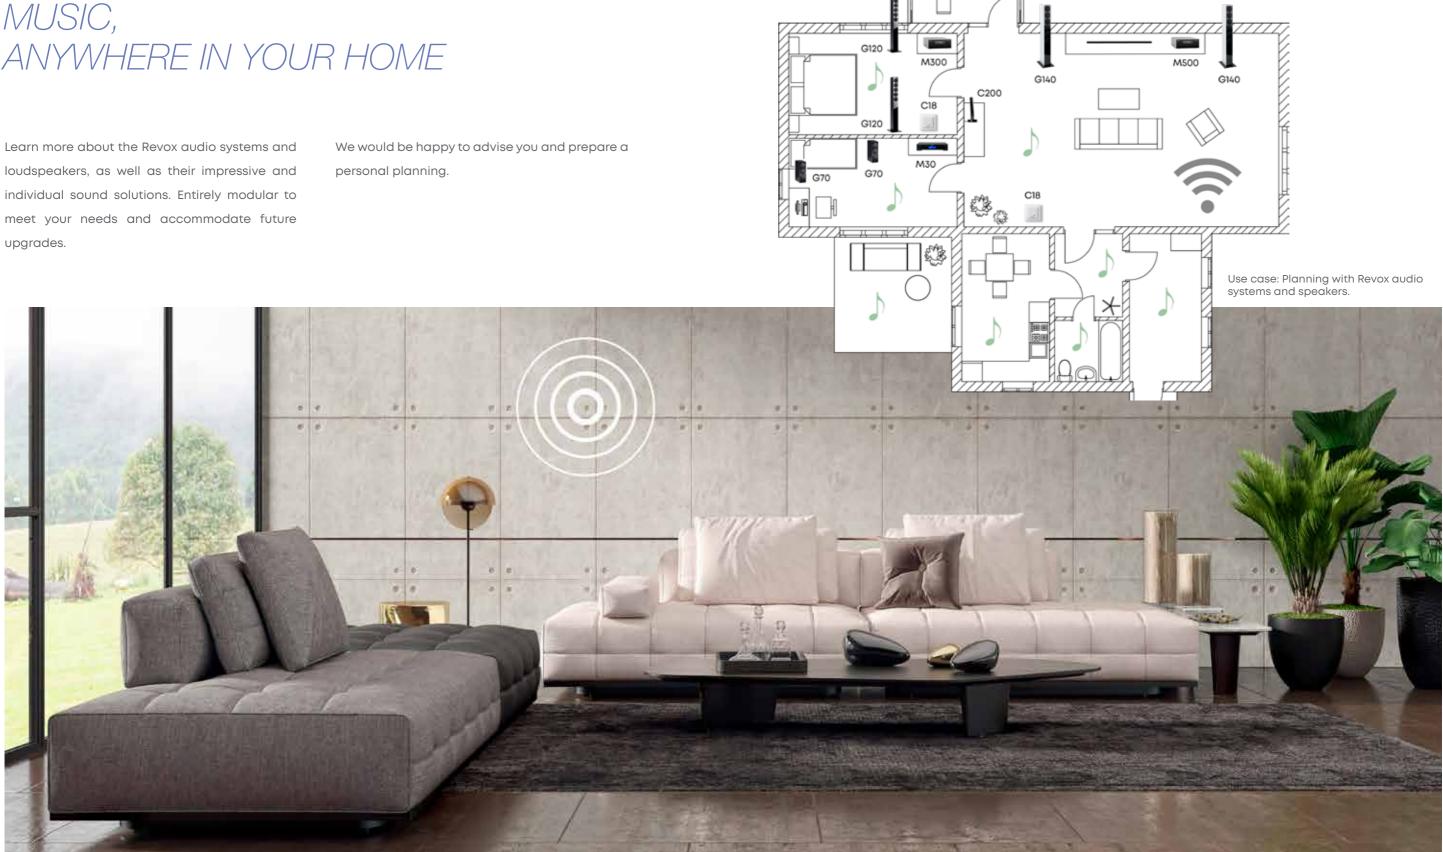

### YOUR MUSIC CONCEPT HOME

Music should be where ever you are and suited to your individual taste. A great music experience enhances the quality of your home and life. Regardless of whether you are in the living room, the kitchen, the spa area or on the terrace. Smart multiroom solutions deliver unique ease of use and are operated intuitively. Whether it's a new build, conversion or retrofit in your rental property - we deliver the right audio solution for a special music experience.

#### **BENEFITS**

- Highest sound quality
- Music in multiple rooms simultaneously
- Customised for multiple users .
- Set up of rooms and zones (e.g. living room + kitchen, bedroom + bathroom)
- Discrete solutions with Invisible Speakers •
- · Music in damp environments as well (e.g. the bathroom or spa)
- Integration of outdoor areas (e.g. the terrace)

### MUSIC, ANYWHERE IN YOUR HOME

REVOX