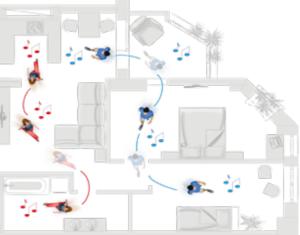

Multiroom solutions enable a simultaneous yet personal experience of music across several rooms.

With the extraordinary quality of its products, Revox has been a leading provider of special solutions for over 40 years. Multiuser | multiroom systems by Revox take things to whole new level compared to standard products. They enable impeccable sound quality and unique individuality for every single user in one room or even across several.

#### INDIVIDUAL, ANYWHERE, MULTIPLE USERS,

Revox offers fully customised solutions for various living spaces, indoor and outdoor areas and a wide range of use cases, e.g. in private households, restaurants, hotels and public buildings etc.