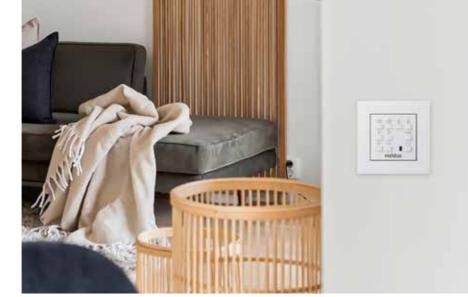

# CONTROL UNITS

The Revox control concept is designed to give users multiple options and to ensure consistently simple and intuitive operation – at the touch of a button with the wall-mounted control, always at hand with the Multiuser App for smartphones and tablets or the traditional way with a remote control.