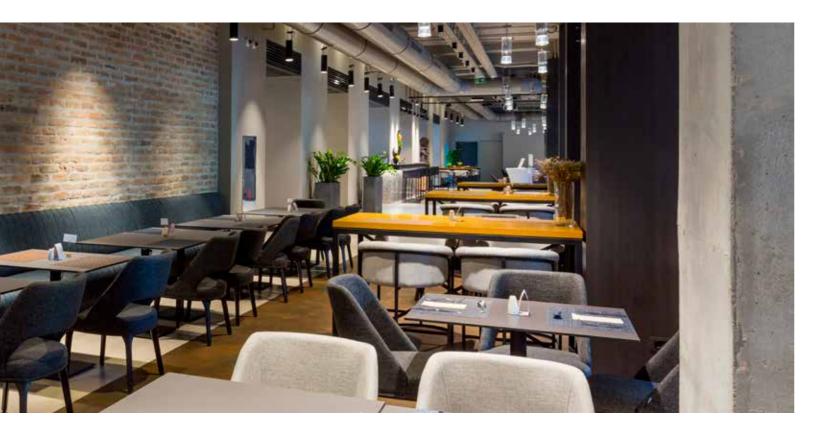

## YOUR MUSIC CONCEPT CATERING

Catering establishments need the right music concept to highlight the tasteful ambience. Guests should feel at ease, whether with soft background music while eating or atmospheric music while enjoying a drink at the bar. Revox audio systems let you play the right music to suit the requirements and space. Built into walls, ceilings or furniture, our invisible speakers even remain completely hidden. Ideally designed for all use cases in the catering sector.

#### **BENEFITS**

- Highest sound quality in all rooms
- Easy to operate, custom configurations/ default settings
- · Set up rooms and zones (e.g. restaurant, bar, terrace)
- · Individual products to match the architecture and interior design
- · Integration of outdoor areas possible (e.g. the terrace, gardens)

#### CATERING

RESTAURANT () BAR

Outdoor