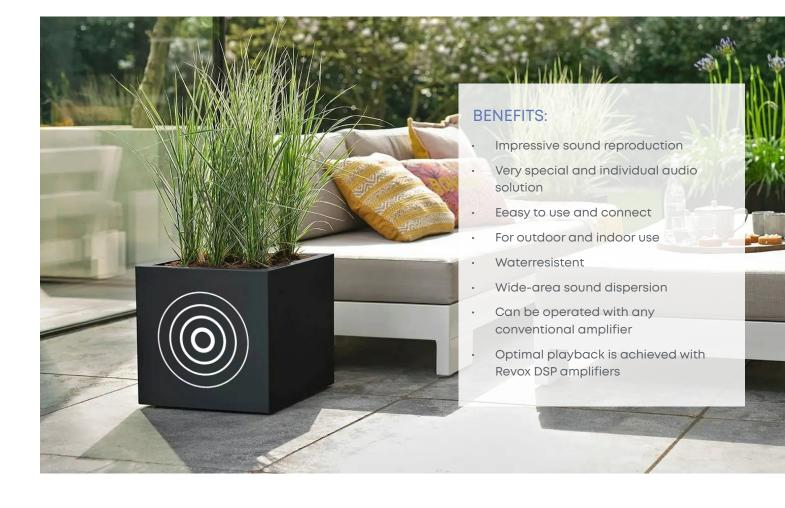

# IMPRESSIVE SOUND INDOOR AND OUTDOOR

Thanks to powerful and invisibly placed INV HEX speaker from Revox, the sides of the plant pot are used for impressive sound reproduction.

The speakers are attached to the side surfaces of the plant pot from the inside and transform the vibrating surfaces into invisible speakers.

# REVOX BOTANIC SOUNDING PLANT POT

For an elegant, surprising and very sonorous musical experience - outdoors and indoors.

Visually perfect and individually integrated into the respective home design, the Botanic offers acoustic highlights.

For use indoors, e.g. in the living room or in the entrance area, as well as outdoors, e.g. on the terrace or by the pool.

The Revox Botanic is available in the color anthracite and in two sizes (50x50x50cm and 70x70x70cm) in different designs. The plant pot is made of fiberglass and is therefore UV and frost resistant.