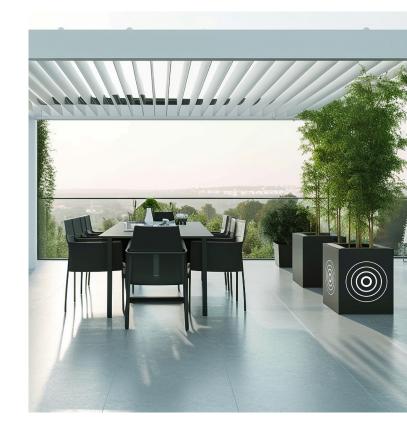

# IMPRESSIVE SOUND INDOOR AND OUTDOOR

Thanks to powerful and invisibly placed INV HEX speaker from Revox, the sides of the plant pot are used for impressive sound reproduction.

The speakers are attached to the side surfaces of the plant pot from the inside and transform the vibrating surfaces into invisible speakers.

# REVOX BOTANIC SOUNDING PLANT POT

For an elegant, surprising and very sonorous musical experience - outdoors and indoors.

Visually perfect and individually integrated into the respective home design, the Botanic offers acoustic highlights.

For use indoors, e.g. in the living room or in the entrance area, as well as outdoors, e.g. on the terrace or by the pool.

The Revox Botanic is available in the color anthracite and in two sizes (50x50x50cm and 70x70x70cm) in different designs. The plant pot is made of fiberglass and is therefore UV and frost resistant.