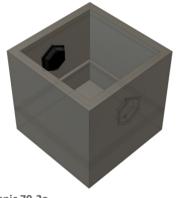

#### **OVERVIEW VARIANTS**

**Botanic 70-20** Plant pot (70x70x70cm) with two Invisible Speakers opposite each other.

Botanic 70-2c Plant pot (70x70x70cm) with two Invisible Speakers across the corner.

Botanic 70-4
Plant pot (70x70x70cm) with four Invisible
Speakers, one on each side.