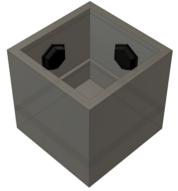

#### **OVERVIEW VARIANTS**

**Botanic 70-20** Plant pot (70x70x70cm) with two Invisible Speakers opposite each other.

Botanic 70-2c Plant pot (70x70x70cm) with two Invisible Speakers across the corner.

Botanic 70-4
Plant pot (70x70x70cm) with four Invisible
Speakers, one on each side.