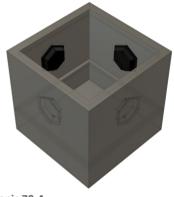

#### **OVERVIEW VARIANTS**

**Botanic 70-20** Plant pot (70x70x70cm) with two Invisible Speakers opposite each other.

Botanic 70-2c Plant pot (70x70x70cm) with two Invisible Speakers across the corner.

Botanic 70-4
Plant pot (70x70x70cm) with four Invisible
Speakers, one on each side.