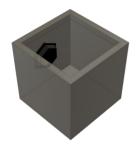

### **OVERVIEW VARIANTS**

**Botanic 50-1**Plant pot (50x50x50cm) with an Invisible Speaker on one side.

**Botanic 50-2o**Plant pot (50x50x50cm) with two Invisible Speakers opposite each other.

**Botanic 50-2c**Plant pot (50x50x50cm) with two Invisible Speakers across the corner.