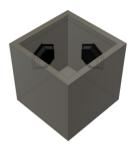

### **OVERVIEW VARIANTS**

**Botanic 50-1**Plant pot (50x50x50cm) with an Invisible Speaker on one side.

**Botanic 50-2o**Plant pot (50x50x50cm) with two Invisible Speakers opposite each other.

**Botanic 50-2c**Plant pot (50x50x50cm) with two Invisible Speakers across the corner.