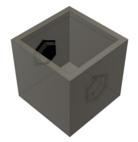

### **OVERVIEW VARIANTS**

**Botanic 50-1**Plant pot (50x50x50cm) with an Invisible Speaker on one side.

**Botanic 50-2o**Plant pot (50x50x50cm) with two Invisible Speakers opposite each other.

**Botanic 50-2c**Plant pot (50x50x50cm) with two Invisible Speakers across the corner.