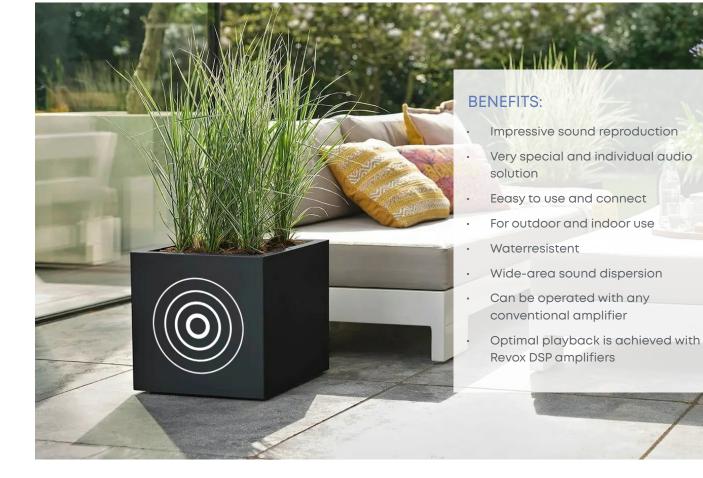

## IMPRESSIVE SOUND INDOORS AND OUTDOORS

Thanks to powerful and invisibly placed INV HEX speaker from Revox, the sides of the plant pot are used for impressive sound reproduction.

The speakers are attached to the side surfaces of the plant pot from the inside and transform the vibrating surfaces into invisible speakers.

## REVOX BOTANIC SOUNDING PLANT POT

For an elegant, surprising and very sonorous musical experience - outdoors and indoors.

Visually perfect and individually integrated into the respective home design, the Botanic offers acoustic highlights.

For use indoors, e.g. in the living room or in the entrance area, as well as outdoors, e.g. on the terrace or by the pool.

The Revox Botanic is available in the color anthracite and in two sizes (50x50x50cm and 70x70x70cm) in different designs. The plant pot is made of fiberglass and is therefore UV and frost resistant.