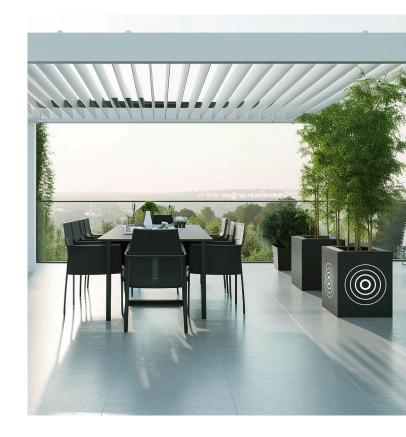

## REVOX BOTANIC SOUNDING PLANT POT

For an elegant, surprising and very sonorous musical experience - outdoors and indoors.

Visually perfect and individually integrated into the respective home design, the Botanic offers acoustic highlights.

For use indoors, e.g. in the living room or in the entrance area, as well as outdoors, e.g. on the terrace or by the pool.

The Revox Botanic is available in the color anthracite and in two sizes (50x50x50cm and 70x70x70cm) in different designs. The plant pot is made of fiberglass and is therefore UV and frost resistant.

## **APPLICATIONS:**

The Revox Botanic is the special audio solution in private environments or in the hotel or catering industry as well as in public buildings.

Here you can find the technical data for the Revox Botanic.